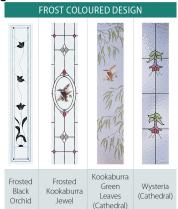

We wish to advise that effective 1st July 2021, Hume Doors & Timber Pty Ltd cannot supply Frosted Black Orchid, Frosted Kookaburra Jewel, Kookaburra Green Leaves and Wysteria glass options across some products within the above-mentioned ranges. Changes to the ranges are outlined below: