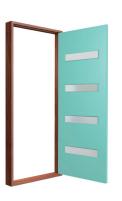

#### THE SECURE DOOR SYSTEM

| BAN1 | BAN2 | BAN5 | BAN9 | BAN10 |
|------|------|------|------|-------|
|------|------|------|------|-------|

| DOOR FITTED IN AN ASSEMBLED 140x40 MERANTI WG FRAME<br>Excludes GST | BAN1<br>Plain | BAN2<br>Translucent | BAN5<br>Translucent | BAN9<br>Routed | BAN10<br>Translucent |
|---------------------------------------------------------------------|---------------|---------------------|---------------------|----------------|----------------------|
| 2100x887 (2040x820 Door) A/B                                        | 1829          | 2260                | 2286                | 2019           | 2260                 |
| 2100x987 (2040x920 Door) A/B                                        | 2135          | 2566                | 2593                | 2325           | 2566                 |
| 2100x1087 (2040x1020 Door) A/B                                      | 2441          | 2873                | 2900                | 2631           | 2873                 |
| 2400x887 (2340x820 Door) A/B                                        | 2172          | 2603                | 2629                | 2351           | 2603                 |
| 2400x987 (2340x920 Door) A/B                                        | 2288          | 2719                | 2744                | 2478           | 2719                 |
| 2400x1087 (2340x1020 Door) A/B                                      | 2441          | 2873                | 2900                | 2631           | 2873                 |