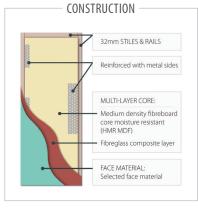

| SYSTEM TERMS         | SYSTEM DEFINITIONS                                                                                                                                                                                                                                                                                              |
|----------------------|-----------------------------------------------------------------------------------------------------------------------------------------------------------------------------------------------------------------------------------------------------------------------------------------------------------------|
| FRAME                | The Bandit Door Frame is the complete secure timber door frame solution. Incorporating a rigorously tested Weatherguard frame with reinforced metal stiles for added strength. Frames are fitted with an intumescent fire & smoke perimeter seal, the seal is removable for painting and is easily reinstalled. |
| DOOR<br>CONSTRUCTION | Durable multi-layer construction consisting of a strong fibreglass composite layer and HMR MDF core. Timber frame and reinforced metal sides have been added for extra strength. Tempered hardboard faces as standard with the option of SPM or Merbau.                                                         |
| GLAZING              | 6.38mm Translucent Laminate glass only.                                                                                                                                                                                                                                                                         |
| SIZE                 | Standard door size 2040x820x40mm, special sizes available up to 2440x1200x40mm.                                                                                                                                                                                                                                 |
| HINGES               | Frames supplied with a minimum 3 x 100mm square butt hinges for doors up to 2040x820. Frames for doors over this size require 4 x 100mm square butt hinges.                                                                                                                                                     |