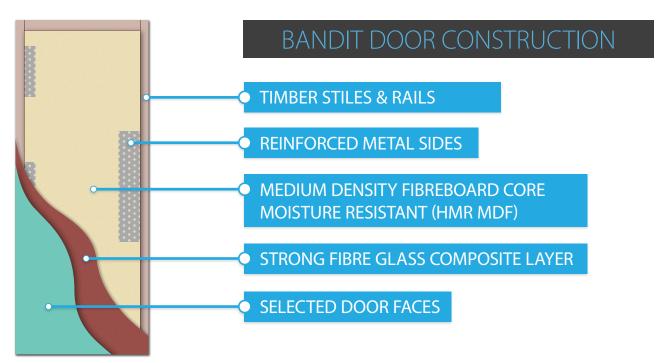

## BANDIT DOOR SYSTEM

| SYSTEM TERMS         | SYSTEM DEFINITIONS                                                                                                                                                                                                                                                                                              |
|----------------------|-----------------------------------------------------------------------------------------------------------------------------------------------------------------------------------------------------------------------------------------------------------------------------------------------------------------|
| FRAME                | The Bandit Door Frame is the complete secure timber door frame solution. Incorporating a rigorously tested Weatherguard frame with reinforced metal stiles for added strength. Frames are fitted with an intumescent fire & smoke perimeter seal, the seal is removable for painting and is easily reinstalled. |
| DOOR<br>CONSTRUCTION | Durable multi-layer construction consisting of a strong fibreglass composite layer and HMR MDF core. Timber frame and reinforced metal sides have been added for extra strength. Tempered hardboard faces as standard with the option of SPM or Merbau.                                                         |
| GLAZING              | 6.38mm Translucent Laminate glass only.                                                                                                                                                                                                                                                                         |
| SIZE                 | Standard door size 2040x820x40mm, special sizes available up to 2440x1200x40mm.                                                                                                                                                                                                                                 |
| HINGES               | Frames supplied with a minimum 3 x 100mm square butt hinges for doors up to 2040x820. Frames for doors over this size require 4 x 100mm square butt hinges.                                                                                                                                                     |