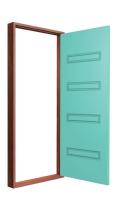

#### THE SECURE DOOR SYSTEM

| BAN1 | BAN2 | BAN5 | BAN9 | BAN10 |
|------|------|------|------|-------|
|------|------|------|------|-------|

| DOOR FITTED IN AN ASSEMBLED 140x40 MERANTI WG FRAME<br>Excludes GST | BAN1<br>Plain | BAN2<br>Translucent | BAN5<br>Translucent | BAN9<br>Routed | BAN10<br>Translucent |
|---------------------------------------------------------------------|---------------|---------------------|---------------------|----------------|----------------------|
| 2100x887 (2040x820 Door) A/B                                        | 1829          | 2260                | 2286                | 2019           | 2260                 |
| 2100x987 (2040x920 Door) A/B                                        | 2135          | 2566                | 2593                | 2325           | 2566                 |
| 2100x1087 (2040x1020 Door) A/B                                      | 2441          | 2873                | 2900                | 2631           | 2873                 |
| 2400x887 (2340x820 Door) A/B                                        | 2172          | 2603                | 2629                | 2351           | 2603                 |
| 2400x987 (2340x920 Door) A/B                                        | 2288          | 2719                | 2744                | 2478           | 2719                 |
| 2400x1087 (2340x1020 Door) A/B                                      | 2441          | 2873                | 2900                | 2631           | 2873                 |