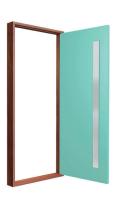

#### THE SECURE DOOR SYSTEM

| BAN1 | BAN2 | BAN5 | BAN9 | BAN10 |
|------|------|------|------|-------|
|------|------|------|------|-------|

| DOOR FITTED IN AN ASSEMBLED 140x40 MERANTI WG FRAME<br>Excludes GST | BAN1<br>Plain | BAN2<br>Translucent | BAN5<br>Translucent | BAN9<br>Routed | BAN10<br>Translucent |
|---------------------------------------------------------------------|---------------|---------------------|---------------------|----------------|----------------------|
| 2100x887 (2040x820 Door) A/B                                        | 1829          | 2260                | 2286                | 2019           | 2260                 |
| 2100x987 (2040x920 Door) A/B                                        | 2135          | 2566                | 2593                | 2325           | 2566                 |
| 2100x1087 (2040x1020 Door) A/B                                      | 2441          | 2873                | 2900                | 2631           | 2873                 |
| 2400x887 (2340x820 Door) A/B                                        | 2172          | 2603                | 2629                | 2351           | 2603                 |
| 2400x987 (2340x920 Door) A/B                                        | 2288          | 2719                | 2744                | 2478           | 2719                 |
| 2400x1087 (2340x1020 Door) A/B                                      | 2441          | 2873                | 2900                | 2631           | 2873                 |