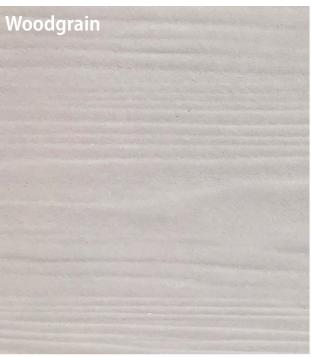

## **VER: 1.0**

PRIMA  $plank^{TM}$  is an autoclaved cellulose fibre reinforced cement siding board made for wall cladding. A low maintenance, no hassles weatherboard available in smooth or woodgrain finishes.

- ✓ Hassle Free Maintenance
- User Friendly
- ✓ Weather Resistant
- ✓ Termite Resistant
- Excellent Workability
- Asbestos Free
- Cost Effective

| PRODUCT CODE | FINISH    | LENGTH (mm) | WIDTH (mm) | THICKNESS (mm) |
|--------------|-----------|-------------|------------|----------------|
| PPRSM230     | Smooth    | 4200        | 230        | 7.5            |
| PPRSM300     | Smooth    | 4200        | 300        | 7.5            |
| PPRWG230     | Woodgrain | 4200        | 230        | 7.5            |
| PPRWG300     | Woodgrain | 4200        | 300        | 7.5            |