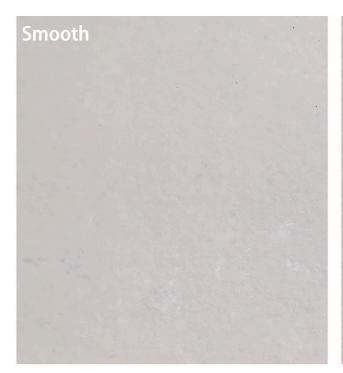

## **VER: 1.0**

PRIMA  $plank^{TM}$  is an autoclaved cellulose fibre reinforced cement siding board made for wall cladding. A low maintenance, no hassles weatherboard available in smooth or woodgrain finishes.

- ✓ Hassle Free Maintenance
- User Friendly
- ✓ Weather Resistant
- ✓ Termite Resistant
- Excellent Workability
- Asbestos Free
- Cost Effective

| PRODUCT CODE | FINISH    | LENGTH (mm) | WIDTH (mm) | THICKNESS (mm) |
|--------------|-----------|-------------|------------|----------------|
| PPRSM230     | Smooth    | 4200        | 230        | 7.5            |
| PPRSM300     | Smooth    | 4200        | 300        | 7.5            |
| PPRWG230     | Woodgrain | 4200        | 230        | 7.5            |
| PPRWG300     | Woodgrain | 4200        | 300        | 7.5            |