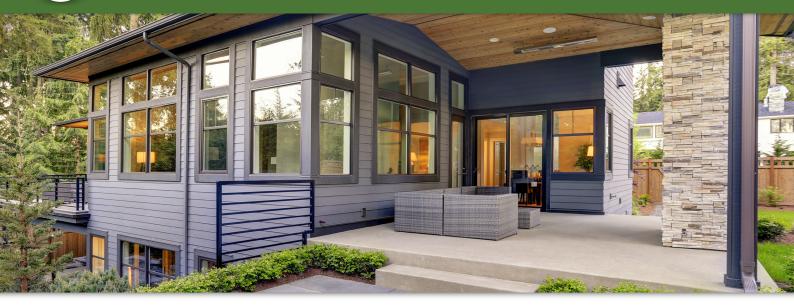

## **VER: 1.0**

PRIMA  $plank^{TM}$  is an autoclaved cellulose fibre reinforced cement siding board made for wall cladding. A low maintenance, no hassles weatherboard available in smooth or woodgrain finishes.

## What is PRIMA*plank*™ designed for?

PRIMA $plank^{TM}$  is designed as an external cladding perfectly suitable as a substitute to traditional timber claddings without all the maintenance hassles. Ideal for use in new residential homes, alterations and additions.

- ✓ Hassle Free Maintenance
- User Friendly
- ✓ Weather Resistant
- ✓ Termite Resistant
- Excellent Workability
- Asbestos Free
- Cost Effective

| PRODUCT CODE | FINISH    | LENGTH (mm) | WIDTH (mm) | THICKNESS (mm) |
|--------------|-----------|-------------|------------|----------------|
| PPRSM230     | Smooth    | 4200        | 230        | 7.5            |
| PPRSM300     | Smooth    | 4200        | 300        | 7.5            |
| PPRWG230     | Woodgrain | 4200        | 230        | 7.5            |
| PPRWG300     | Woodgrain | 4200        | 300        | 7.5            |