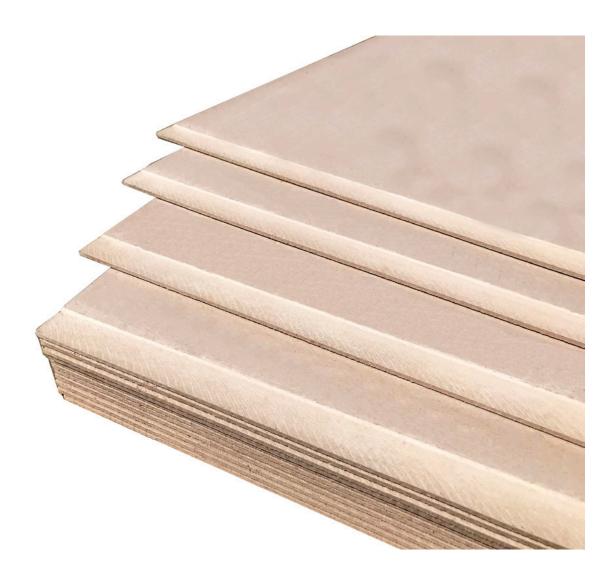

## **VER: 1.0**

 $PRIMA aqua^{TM}$  is smooth sealed surface fibre cement sheet, which has been specially formulated for wet and high traffic areas.

- ✓ Smooth, Uniform and sealed surface
- Rebated Edges on Both Sides for a Neat Flush Joint
- Designed to be Tiled Over
- ✓ Water Resistant
- User Friendly
- ✓ Impact Resistant
- ✓ Fire Resistant
- Termite Resistant
- Asbestos Free
- ✓ Cost Effective